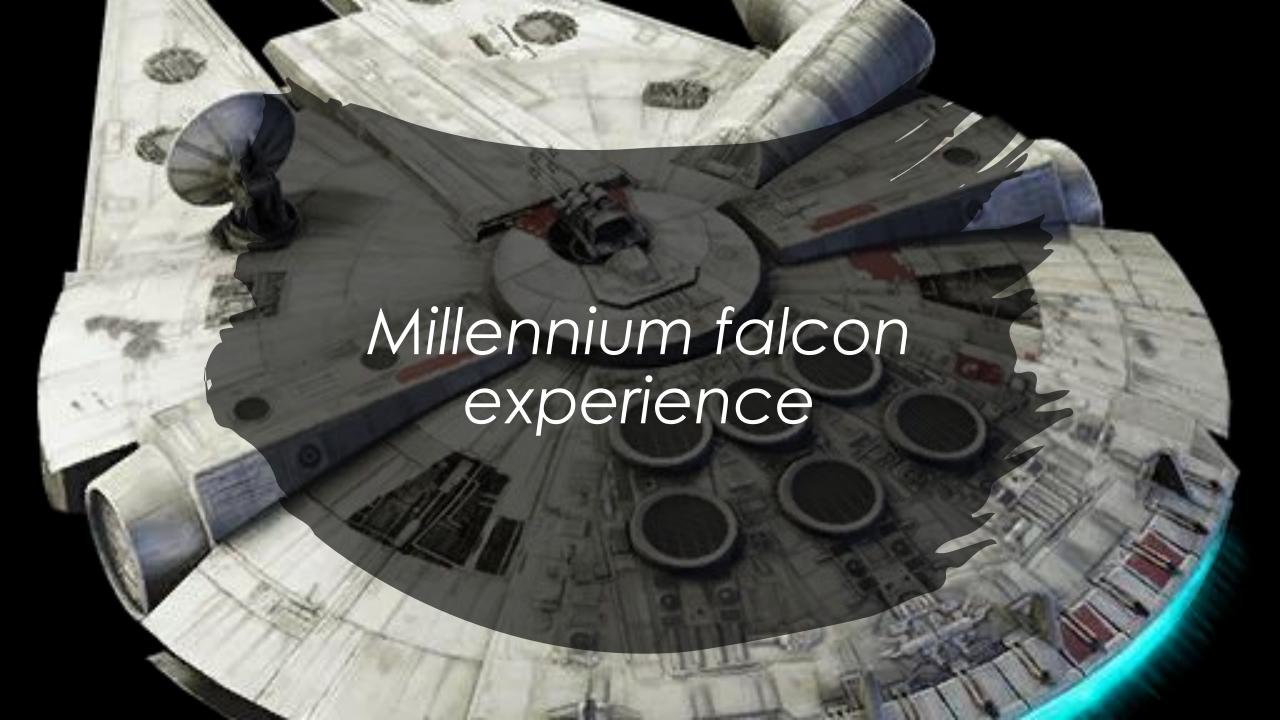

## S.T.E.M. DROID PROJECT

- Boys will be placed in groups
- Each group will receive materials to create a droid.
- Boys will be able to compete against each other for fun.

Gelly Ball Shooting Range

The Millennium Falcon is an interactive experience where each outpost will have an opportunity to jump and play inside the spaceship. Before the kids travel to outer space, we will have an interactive Jedi experience on planet earth, where they will get to learn the ways of the Royal Jedi's.

Only kids and 2 leaders will be allowed in the Millennium Falcon station. (Socks required)