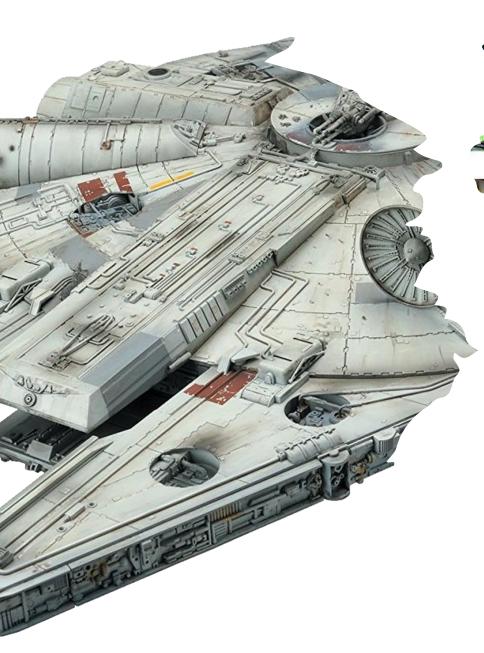

## S.T.E.M. DROID PROJECT

- Boys will be placed in groups
- Each group will receive materials to create a droid.
- Boys will be able to compete against each other for fun.

Gelly Ball Shooting Range

The Millennium Falcon is an interactive experience where each outpost will have an opportunity to jump and play inside the spaceship. Before the kids travel to outer space, we will have an interactive Jedi experience on planet earth, where they will get to learn the ways of the Royal Jedi's.

Only kids and 2 leaders will be allowed in the Millennium Falcon station. (Socks required)