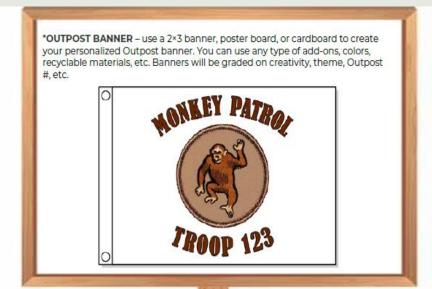

#### Outpost Space station/Spaceship Canopy competition

- 10x10 Canopy
- Must follow Royal Ranger Legacy theme, and the theme of your outpost group name.
- Outpost Leaders and registered Parents can participate in this event.
- Will need to finalize the canopy by 11:00 am.
- Must register in advance to receive an assigned location number.

# Canopy Competition

#### Requirements:

- Must remain within the theme of Legacy, Royal Rangers or Legacy group name.
- Movable parts accepted. Nothing with fire, gas, or smoke.
- No Loud generators.
- Batteries to run moving parts accepted.
- Recyclable or new materials accepted.
- Judging will be done at 11am
- Must leave canopy location clean after the event.