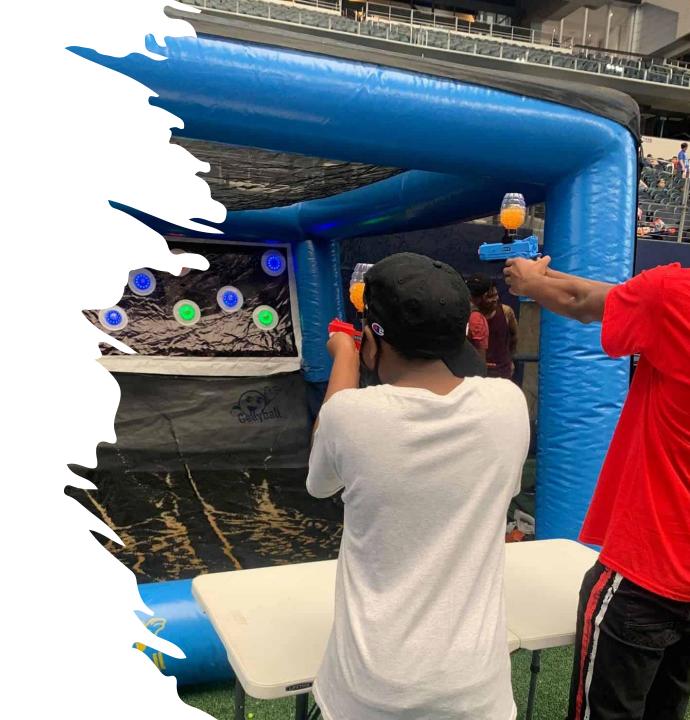

## S.T.E.M. DROID PROJECT

- Boys will be placed in groups
- Each group will receive materials to create a droid.
- Boys will be able to compete against each other for fun.

Gelly Ball Shooting Range

The Millennium Falcon is an interactive experience where each outpost will have an opportunity to jump and play inside the spaceship. Before the kids travel to outer space, we will have an interactive Jedi experience on planet earth, where they will get to learn the ways of the Royal Jedi's.