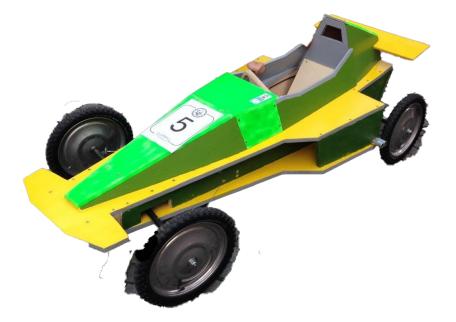

# RANGERS SOAP BOX CARS COMPETITION

# FROM BASIC TO ADVANCED

- Cars must be created before the event
- Cars must be ready to race by registration
- Must use the required wheels to compete
- Maximum 78" length x 36" width
- Minimum 78" length x 30" width
- Start with your base and build around/top from the base