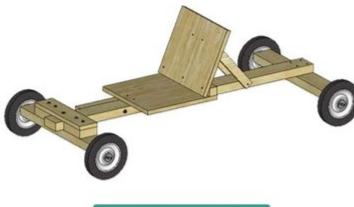

# RANGERS SOAP BOX CARS COMPETITION

# FROM BASIC TO ADVANCED

- Cars must be created before the event
- Cars must be ready to race by registration
- Must use the required wheels to compete
- Maximum 78" length x 36" width
- Minimum 78" length x 30" width
- Start with your base and build around/top from the base