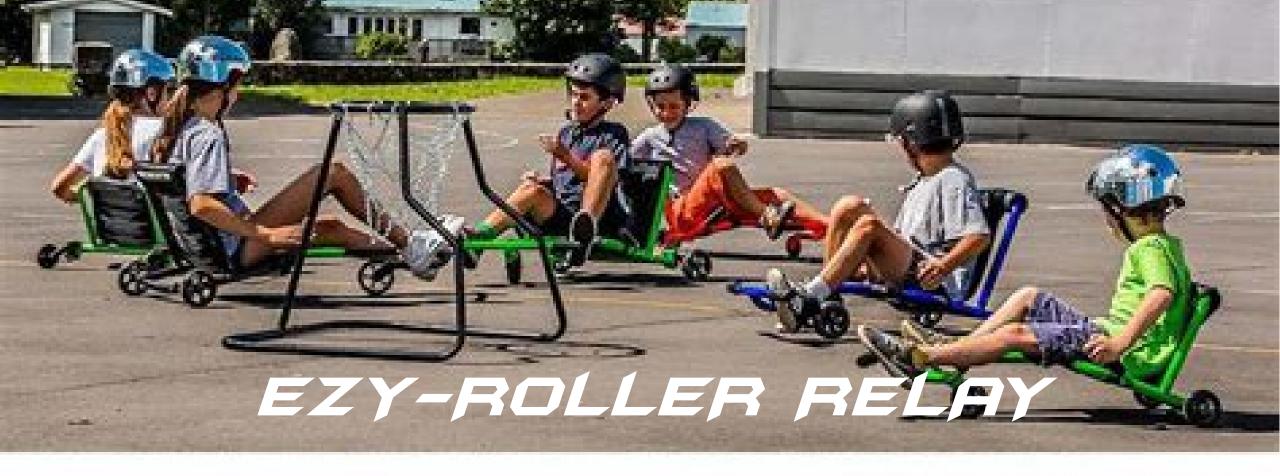

# GO-KART TRACK

I THEN

AC

## GO-KART TRACK

- Bring your own bike helmets (head protector)
- Ranger Kids will be passengers with adult drivers
- Discovery Rangers that can press the gas/break pedal will be allowed to drive the Go-Karts