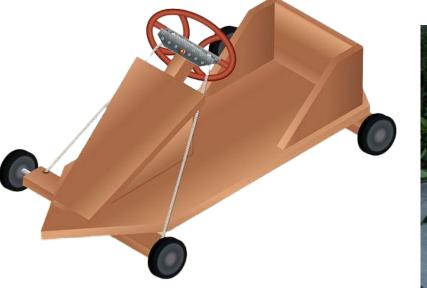

# RANGERS SOAP BOX CARS COMPETITION

# FROM BASIC TO ADVANCED

- Cars must be created before the event
- Cars must be ready to race by registration
- Must use the required wheels to compete
- Maximum 78" length x 36" width
- Minimum 78" length x 30" width
- Start with your base and build around/top from the base