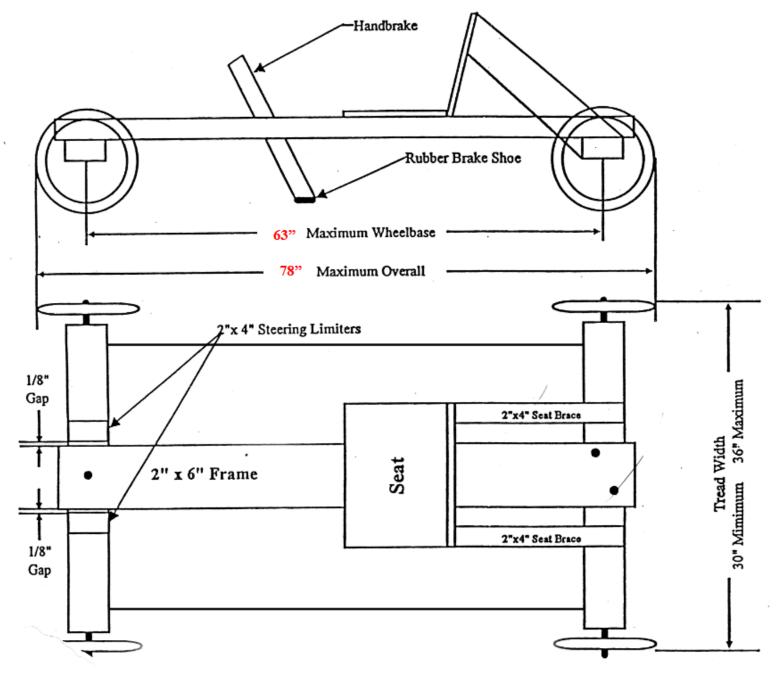

# RANGERS SOAP BOX CARS COMPETITION

# FROM BASIC TO ADVANCED

- Cars must be created before the event
- Cars must be ready to race by registration
- Must use the required wheels to compete
- Maximum 78" length x 36" width
- Minimum 78" length x 30" width
- Start with your base and build around/top from the base