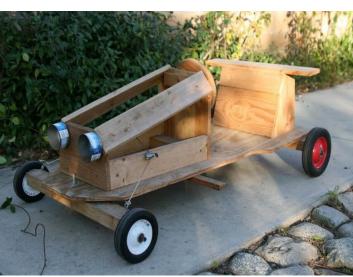

# RANGERS SOAP BOX CARS COMPETITION

# FROM BASIC TO ADVANCED

- Cars must be created before the event
- Cars must be ready to race by registration
- Must use the required wheels to compete
- Maximum 78" length x 36" width
- Minimum 78" length x 30" width
- Start with your base and build around/top from the base